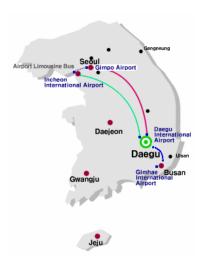

## 1. By Air to Daegu

- Inchon International Airport → Daegu International Airport
  From Inchon International Airport to Daegu, a direct flight is available once a day.
- Daegu airport from China
  \*Direct International flights are also in operation between Daegu and Shanghai,
  Shenyang, Qingdao, Beijing and Hongkong (Friday, Sunday)

## 2. By Train to Daegu

- ① Inchon International Airport →\*Seoul railway station →\*\*Dongdaegu railway station \*Airport limousine bus is available. It takes about 70 min.
  - \*\* It takes only 100 minutes between Dongdaegu and Seoul by KTX
- ② Gimhae International Airport→\*Gupo railway station →\*\*Dongdaegu railway station or Gyeongsan Station
  - \* Bus is available (Bus number : 307). It takes about 15 min.
  - \*\* It takes only 60 minutes between Dongdaegu and Gupo railway station by KTX or ordinary train